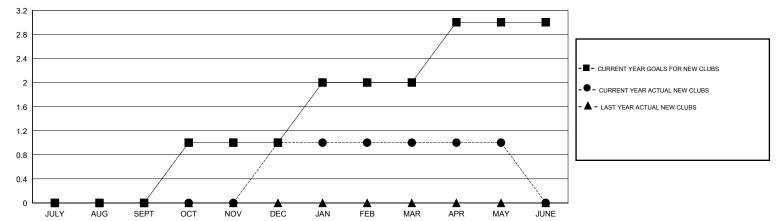

## **LOCATION ARIZONA**

 $\mathsf{GMT}\,\mathsf{CA}\,\,1$ 

|                          |                  | Clubs            |                  |                  | Members                  |                    |                                     |                    |                  |
|--------------------------|------------------|------------------|------------------|------------------|--------------------------|--------------------|-------------------------------------|--------------------|------------------|
|                          | RESUL            | TS FOR 2015-2016 |                  |                  | RESULTS FOR 2015-2016    |                    |                                     |                    |                  |
| QUARTER                  | NEW CLUB<br>GOAL | NEW CLUBS        | DROPPED<br>CLUBS | NET<br>GAIN/LOSS | QUARTER                  | NEW MEMBER<br>GOAL | CHARTER AND<br>NEW MEMBERS<br>ADDED | DROPPED<br>MEMBERS | NET<br>GAIN/LOSS |
| JULY/AUG/SEPT            | 0                | 0                | 0                | 0                | JULY/AUG/SEPT            | 10<br>40           | 23<br>61                            | 28<br>62           | -5<br>-1         |
| OCT/NOV/DEC  JAN/FEB/MAR | 1                | 0                | 0                | 0                | OCT/NOV/DEC  JAN/FEB/MAR | 21                 | 32                                  | 24                 | 8                |
| APR/MAY/JUNE             | 1                | 0                | 0                | 0                | APR/MAY/JUNE             | 11                 | 10                                  | 52                 | -42              |

## GOALS AND ACTUAL NEW CLUBS CUMULATIVE