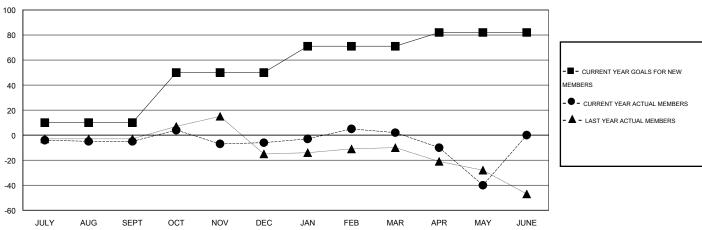

## **LOCATION ARIZONA**

 $\mathsf{GMT}\,\mathsf{CA}\,\,1$ 

|                          |                  | Clubs            |                  |                  | Members                  |                    |                                     |                    |                  |
|--------------------------|------------------|------------------|------------------|------------------|--------------------------|--------------------|-------------------------------------|--------------------|------------------|
|                          | RESUL            | TS FOR 2015-2016 |                  |                  | RESULTS FOR 2015-2016    |                    |                                     |                    |                  |
| QUARTER                  | NEW CLUB<br>GOAL | NEW CLUBS        | DROPPED<br>CLUBS | NET<br>GAIN/LOSS | QUARTER                  | NEW MEMBER<br>GOAL | CHARTER AND<br>NEW MEMBERS<br>ADDED | DROPPED<br>MEMBERS | NET<br>GAIN/LOSS |
| JULY/AUG/SEPT            | 0                | 0                | 0                | 0                | JULY/AUG/SEPT            | 10<br>40           | 23<br>61                            | 28<br>62           | -5<br>-1         |
| OCT/NOV/DEC  JAN/FEB/MAR | 1                | 0                | 0                | 0                | OCT/NOV/DEC  JAN/FEB/MAR | 21                 | 32                                  | 24                 | 8                |
| APR/MAY/JUNE             | 1                | 0                | 0                | 0                | APR/MAY/JUNE             | 11                 | 10                                  | 52                 | -42              |

## GOALS AND ACTUAL MEMBERS CUMULATIVE

| DROPPED CLUBS: 1  DROPPED MEMBERS |         | 23 CLUBS OF 36 ADDED 1 OR MORE<br>NEW MEMBERS | GENDER DISTRIBUT  MALE  FEMALE | 10N<br>434 (58.65%)<br>306 (41.35%) |     |
|-----------------------------------|---------|-----------------------------------------------|--------------------------------|-------------------------------------|-----|
| DECEASED CLUB CANCELLED           | 15<br>0 | CLICK HERE FOR HEALTH ASSESSMENT DATA         | FAMILY UNIT MEMBERS            |                                     | 193 |
| OTHER                             | 150     |                                               | HEAD OF HOUSEHOLD              |                                     | 96  |
| TOTAL                             | 165     |                                               | NON-HEAD OF HOUSEHOLD          |                                     | 97  |